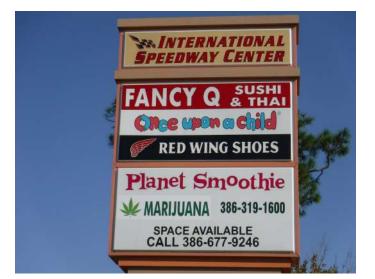

## **PROPERTY OVERVIEW**

International Speedway Center is located on W International Speedway Blvd/US Hwy 92, just down the street from the world-famous Daytona International Speedway. ISC has excellent visibility and superior vehicular traffic. The center is anchored by AAA, Half Time Sports Pub, Red Wing Shoes, Firehouse Subs, TA Nail Salon, Certified Marijuana Doctors, Dan's Fan City, Fancy Q Sushi, Grow Healthy, and Once Upon a Child.

# **CURRENT TENANTS**