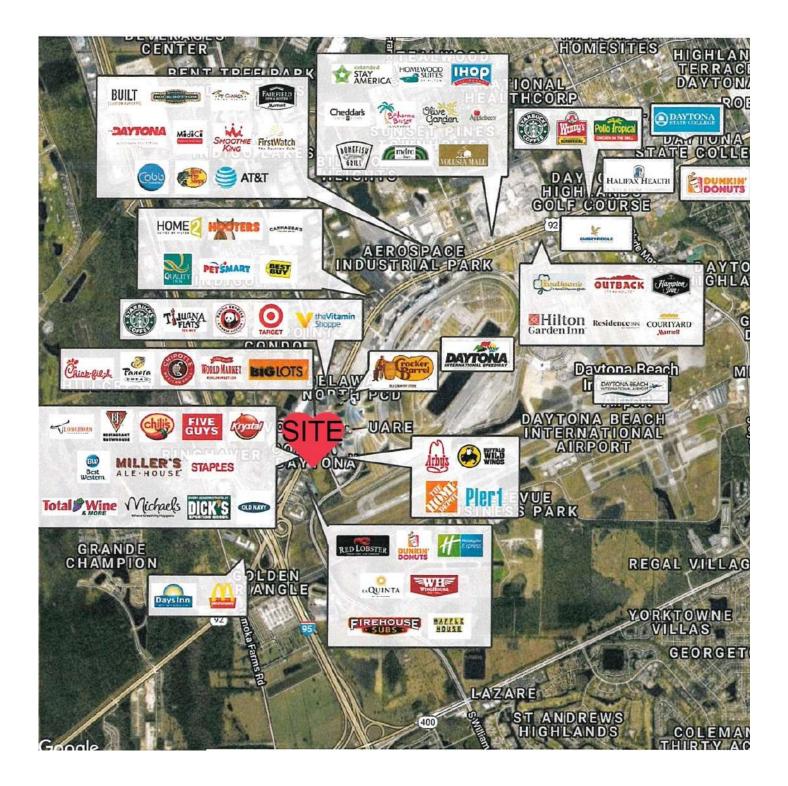

------------------|--------|---------|---------|
|                     |        |         |         |
| Total population    | 2,982  | 23,239  | 90,929  |
| Median age          | 22.7   | 30.4    | 38.4    |
| Median age [Male]   | 23.3   | 29.8    | 36.5    |
| Median age [Female] | 30.3   | 35.7    | 40.9    |
|                     |        |         |         |

| HOUSEHOLDS & INCOME | 1 MILE    | 3 MILES   | 5 MILES   |
|---------------------|-----------|-----------|-----------|
| Total households    | 813       | 8,077     | 35,711    |
| # of persons per HH | 3.7       | 2.9       | 2.5       |
| Average HH income   | \$36,181  | \$44,672  | \$42,699  |
| Average house value | \$346,251 | \$332,519 | \$189,830 |

\*Demographic data derived from 2010 US Census

#### **RETAILER MAP**