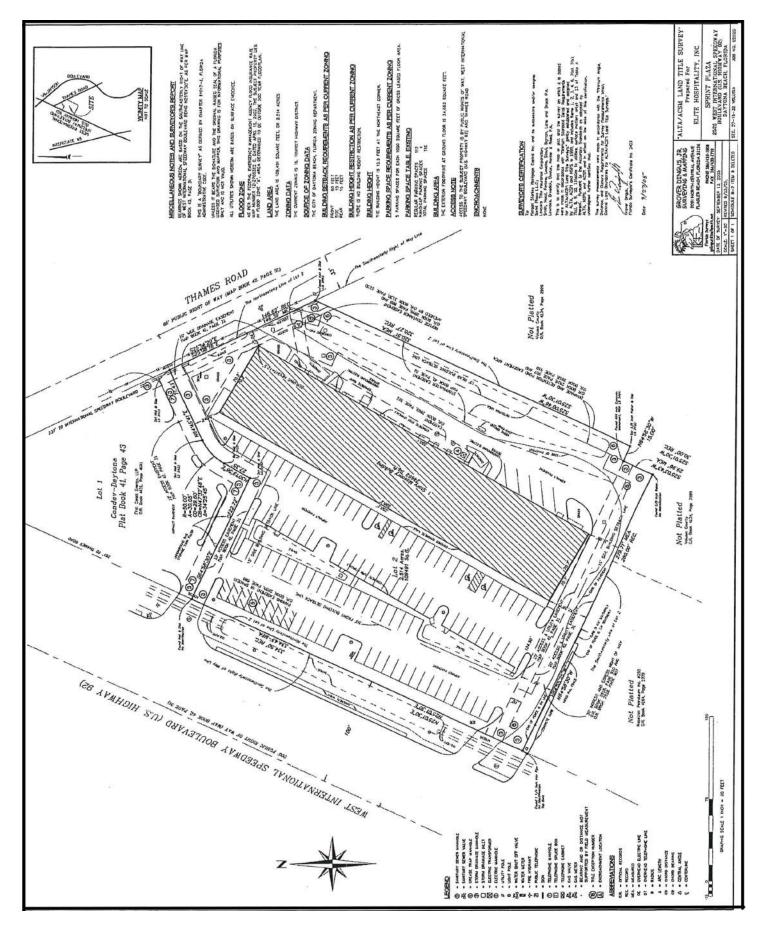

al tourists, with an annual visitor spending in excess of \$3 billion. Daytona, home to Embry-Riddle Aeronautical University, Daytona State College, University of Central Florida (Satellite campus), and Bethune Cookman University-all located along Speedway Blvd. One Daytona, a 1.1million SF dining and retail project was recently completed. The project includes Bass Pro Shops, Cobb Theatres, PF Changs, and also features hotels and apartments.

The International Speedway Boulevard retail corridor has continued to be the preferred retail location for major retailers looking for high traffic and major exposure to tourist and destinations shoppers.

Lease Price \$20.00/sf CAM Charge \$ 7.00/sf Sales Tax 6%

# **CURRENT TENANTS**













#### **CENTER LAYOUT**



рьоя гэтьЛ

## **SURVEY**



## **LOCATION MAPS**



#### **TRAFFIC**

| COLLECTION STREET             | CROSS STREET                     | TRAFFIC VOLUME | YEAR | DISTANCE |
|-------------------------------|----------------------------------|----------------|------|----------|
| W International Speedway Blvd | Thames Rd, SW                    | 39,706         | 2018 | 0.23 mi  |
| N Williamson Blvd             | Executive Cir, N                 | 15,190         | 2016 | 0.33 mi  |
| N Williamson Blvd             | Executive Cir, N                 | 13,345         | 2018 | 0.33 mi  |
| W International Speedway Blvd | Professional Blvd, NE            | 38,506         | 2018 | 0.33 mi  |
| W International Speedway Blvd | Professional Blvd, NE            | 43,500         | 2016 | 0.33 mi  |
| Indigo Dr