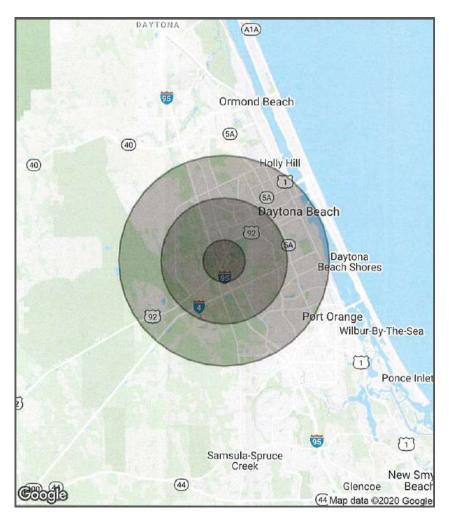

# **DEMOGRAPHICS MAP**

| POPULATION          | 1 MILE | 3 MILES | 5 MILES |
|---------------------|--------|---------|---------|
|                     |        |         |         |
| Total population    | 2,982  | 23,239  | 90,929  |
| Median age          | 22.7   | 30.4    | 38.4    |
| Median age [Male]   | 23.3   | 29.8    | 36.5    |
| Median age [Female] | 30.3   | 35.7    | 40.9    |
|                     |        |         |         |

| HOUSEHOLDS & INCOME | 1 MILE    | 3 MILES   | 5 MILES   |
|---------------------|-----------|-----------|-----------|
| Total households    | 813       | 8,077     | 35,711    |
| # of persons per HH | 3.7       | 2.9       | 2.5       |
| Average HH income   | \$36,181  | \$44,672  | \$42,699  |
| Average house value | \$346,251 | \$332,519 | \$189,830 |

\*Demographic data derived from 2010 US Census