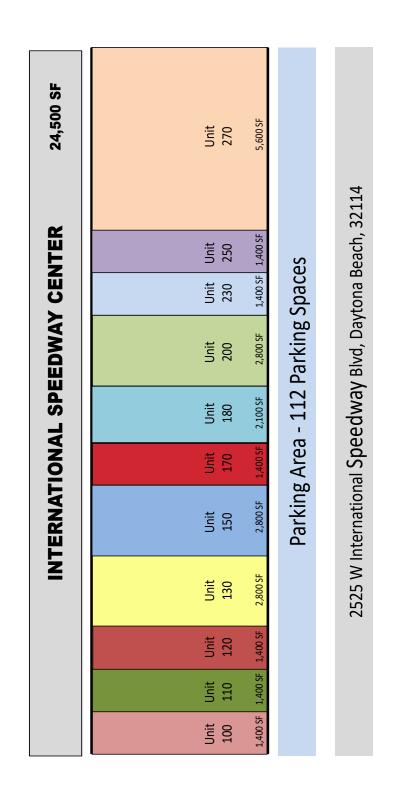

itors and over 8,000,000 annual tourists, with an annual visitor spending in excess of \$3 billion. Daytona, home to Embry-Riddle Aeronautical University, Daytona State College, University of Central Florida (Satellite campus), and Bethune Cookman University-all located along Speedway Blvd. One Daytona, a 1.1million SF dining and retail project was recently completed. The project includes Bass Pro Shops, Cobb Theatres, PF Changs, and also features hotels and apartments.

The International Speedway Boulevard retail corridor has continued to be the preferred retail location for major retailers looking for high traffic and major exposure to tourist and destinations shoppers.

Lease Price \$20.00/sf CAM Charge \$ 7.00/sf Sales Tax 6%

# **CURRENT TENANTS**













#### **CENTER LAYOUT**



рьоя гэтьЛ

## **SURVEY**



## **LOCATION MAPS**



#### **TRAFFIC**

| COLLECTION STREET             | CROSS STREET                     | TRAFFIC VOLUME | YEAR | DISTANCE |
|-------------------------------|----------------------------------|----------------|------|----------|
| W International Speedway Blvd | Thames Rd, SW                    | 39,706         | 2018 | 0.23 mi  |
| N Williamson Blvd             | Executive Cir, N                 | 15,190         | 2016 | 0.33 mi  |
| N Williamson Blvd             | Executive Cir, N                 | 13,345         | 2018 | 0.33 mi  |
| W International Speedway Blvd | Professional Blvd, NE            | 38,506         | 2018 | 0.33 mi  |
| W International Speedway Blvd | Professional Blvd, NE            | 43,500         | 2016 | 0.33 mi  |