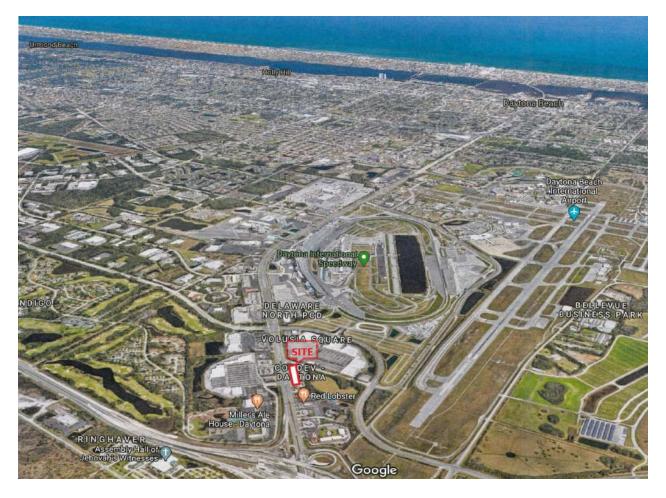

## **PROPERTY OVERVIEW**

International Speedway Center is located on W International Speedway Blvd/US Hwy 92, just down the street from the world-famous Daytona International Speedway. ISC has excellent visibility and superior vehicular traffic. The center is anchored by AAA, Half Time Sports Pub, Red Wing Shoes, Firehouse Subs, TA Nail Salon, Certified Marijuana Doctors, Dan's Fan City, Fancy Q Sushi, Grow Healthy, and Once Upon a Child.

## **LOCATION MAPS**