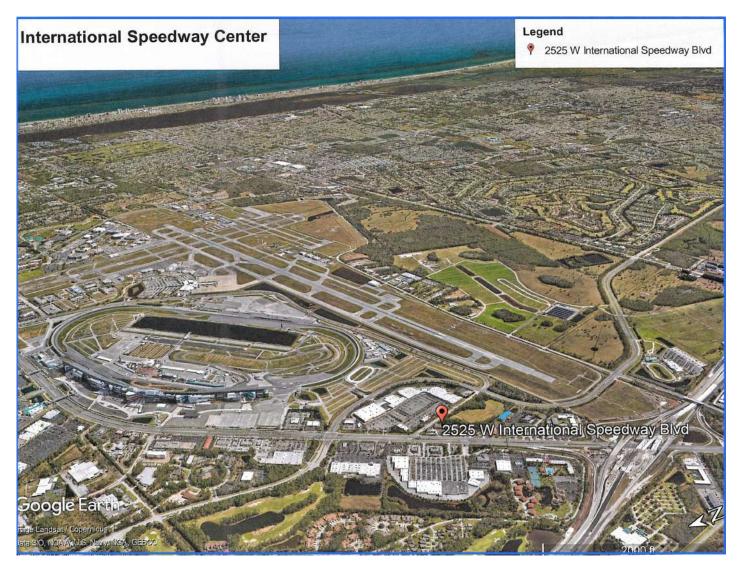

## **PROPERTY OVERVIEW**

International Speedway Center is located on W International Speedway Blvd/US Hwy 92, just down the street from the world-famous Daytona International Speedway. ISC has excellent visibility and superior vehicular traffic. The center is anchored by AAA, Half Time Sports Pub, Red Wing Shoes, Firehouse Subs, TA Nail Salon, Certified Marijuana Doctors, Dan's Fan City, Fancy Q Sushi, Grow Healthy, and Once Upon a Child.

## **LOCATION MAPS**