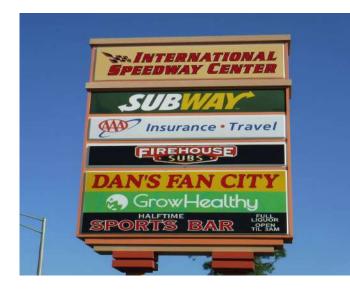

## **PROPERTY OVERVIEW**

International Speedway Center is located on W International Speedway Blvd/US Hwy 92, just down the street from the world-famous Daytona International Speedway. ISC has excellent visibility and superior vehicular traffic. The center is anchored by AAA, Half Time Sports Pub, Red Wing Shoes, Firehouse Subs, TA Nail Salon, Certified Marijuana Doctors, Dan's Fan City, Fancy Q Sushi, Grow Healthy, and Once Upon a Child.

# **CURRENT TENANTS**